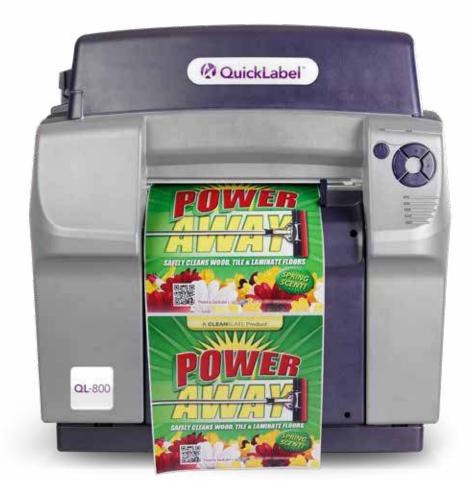

## QL-800

# Advanced Wide Format Label Printer

#### Wide Range of Capabilities

- Print up to 8.3" (211 mm) wide
- Precise and consistent full-bleed image placement on die-cut labels
- Handles custom-shaped labels
- Windows driver compatible with all graphic design software