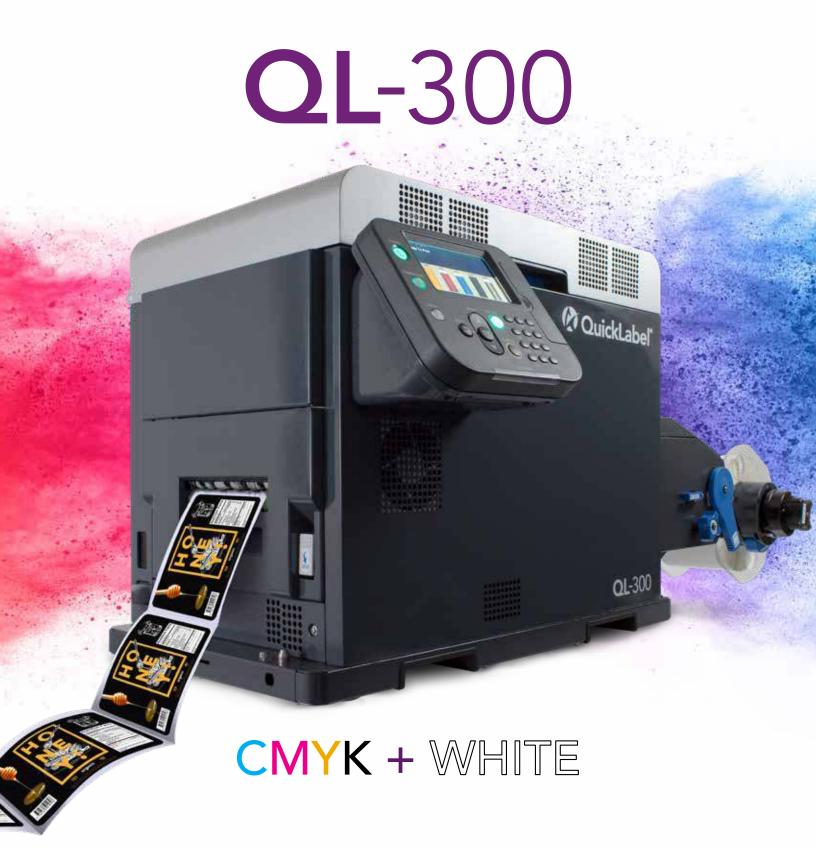

## CMYK + WHITE Toner-Based Digital Label Printer

The QL-300 is the world's first 5-color toner-based tabletop label printer from QuickLabel that enables brand owners to create high-quality labels with the utmost durability, ensure a competitive cost of ownership, and set their brand apart with vibrant, impactful product labels.

Developed from the ground up based upon decades of innovative QuickLabel digital printing technologies, the QL-300 is ideally suited for brand owners who are seeking to create long-lasting, colorful product labels that stand out on the shelves. The unique added capability of printing with CMYK+WHITE toner opens doors for new, creative possibilities in label design, and expands the range of printable substrates to include transparent, colored, textured materials and more.

Producing labels with a level of durability unachievable by other printing technologies, the QL-300 delivers labels with the utmost permanence, water-fastness and UVresistance. Capable of printing any quantity, from a single label to runs of several thousand, the QL-300 is a production-grade system constructed to consistently generate highimpact labels. Intended for use in any work space, the QL-300 was designed as a userfriendly tabletop solution, making it easier than ever to achieve the look of commercially printed labels in-house.