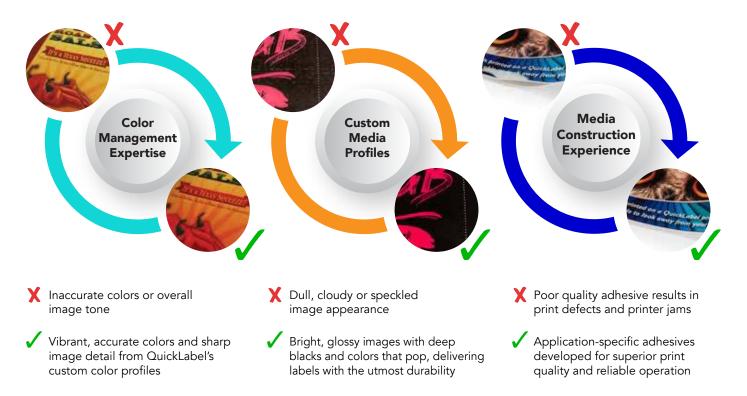

## Media Knowledge & Expertise

To stand out on the shelves, your product labels must not only maintain quality criteria and branding, but also catch the consumers' eye. With decades of experience in media development, QuickLabel provides intuitive media capabilities such as color management and color profiling that allow you to easily produce high-quality, vibrant and clear-cut labels every time.